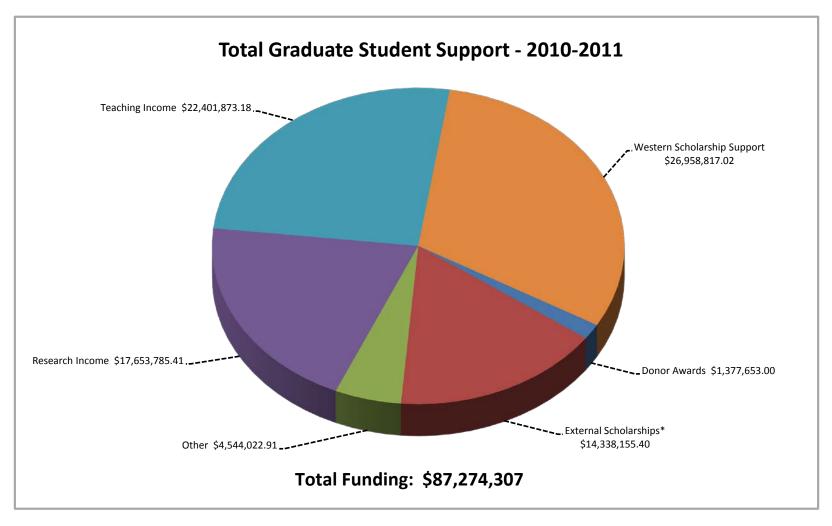

<sup>\*</sup>Funding for OGS and OGSST is generated through a 2:1 matching program with the Ontario government. Western's portion of the matched funding is raised through donor contributions.

| External Scholarship Income at Western |              |              |              |              |              |  |  |  |
|----------------------------------------|--------------|--------------|--------------|--------------|--------------|--|--|--|
| External Scholarship                   | 2006-2007    | 2007-2008    | 2008-2009    | 2009-2010    | 2010-2011    |  |  |  |
| CIHR                                   | \$437,837    | \$805,967    | \$1,117,552  | \$1,653,627  | \$2,091,382  |  |  |  |
| NSERC                                  | \$2,494,468  | \$3,083,951  | \$3,287,860  | \$3,823,166  | \$3,645,816  |  |  |  |
| NSERC Industrial Postgraduate          | \$267,667    | \$291,000    | \$240,000    | \$327,000    | \$346,375    |  |  |  |
| Ontario Graduate Scholarship           | \$3,056,025  | \$3,035,000  | \$3,130,000  | \$3,218,750  | \$3,306,250  |  |  |  |
| OGS Science & Technology               | \$841,250    | \$801,250    | \$835,000    | \$580,000    | \$1,012,500  |  |  |  |
| SSHRC                                  | \$3,142,551  | \$2,939,440  | \$2,937,292  | \$3,005,418  | \$3,639,999  |  |  |  |
| Vanier                                 | N/A          | N/A          | N/A          | \$116,667    | \$295,833    |  |  |  |
| Totals                                 | \$10,239,798 | \$10,956,608 | \$11,547,703 | \$12,724,628 | \$14,338,155 |  |  |  |